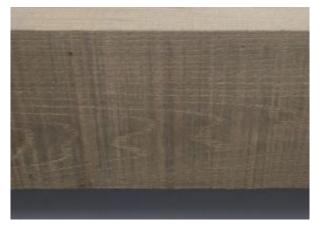

DERING INFORMATION**

- LEAD TIMES: Limited wood species are available in stock. Most orders are run to order, inquire for lead time.
- QUANTITY: Custom order only, we do not stock box beams.
- SPECIES: Lumber comes in nearly any wood species.
- FINISHING: Factory finishes are available. Two application methods available:
  - S4S: Wood is run through a flood coat system and rack dried before being palletized.
  - Single Face: Color is applied using a spray application system, for a consistent and beautiful finish.
- EXTERIORS: Wood products may suitable for exterior use. Specify when ordering. Exterior woods are sealed with two coats of Exterior Waterproofer, with 6 year warranty.



# **TEXTURES**

## 1<sup>st</sup> Tier



PLAIN



**ROUGH SAWN** 



2<sup>nd</sup> Tier



WIRE BRUSHED



HAND HEWN



SAND BLASTED

#### **BOX BEAM COLORS & SPECIES**



#### **BOX BEAM COLORS & SPECIES**





# \*DINGEWOOD \* AWESOMENESS BY THE BOARD FOOT

PH: 801. 427. 4450

EMAIL: Sales.Dingewood@ gmail.com

MAILING: 1343 S. 1110 W. Orem, UT 84058