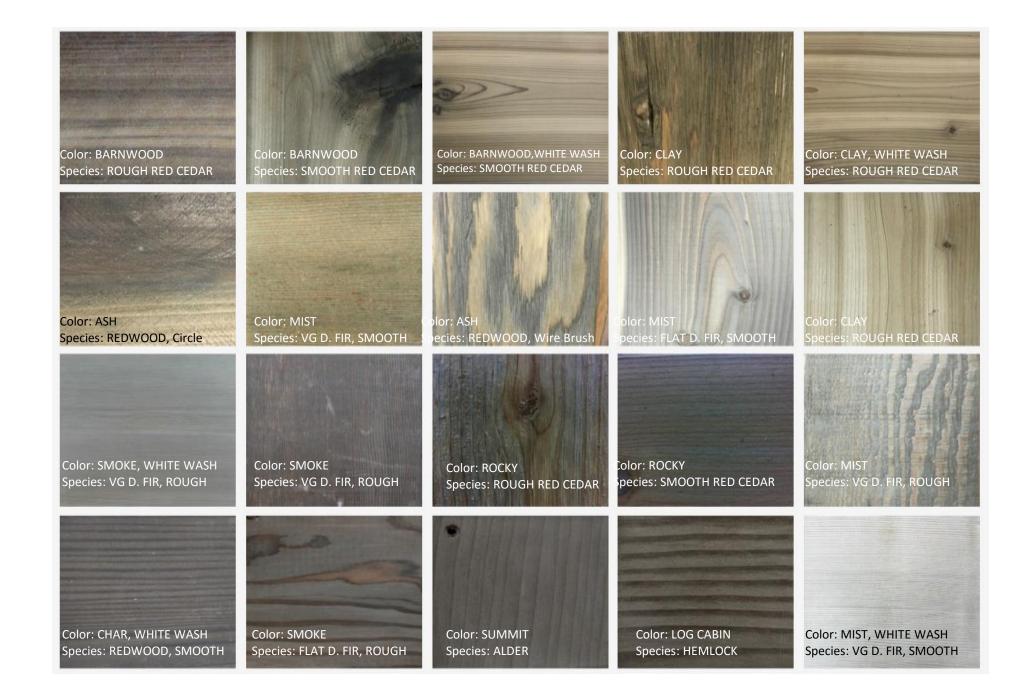

lable in stock. Most orders are run to order, inquire for lead time.
- QUANTITY: Custom order only, we do not stock box beams.
- SPECIES: Lumber comes in nearly any wood species.
- FINISHING: Factory finishes are available. Two application methods available:
  - S4S: Wood is run through a flood coat system and rack dried before being palletized.
  - Single Face: Color is applied using a spray application system, for a consistent and beautiful finish.
- EXTERIORS: Wood products may suitable for exterior use. Specify when ordering. Exterior woods are sealed with two coats of Exterior Waterproofer, with 6 year warranty.



# **TEXTURES**

## 1<sup>st</sup> Tier



PLAIN



**ROUGH SAWN** 



2<sup>nd</sup> Tier



WIRE BRUSHED



HAND HEWN



SAND BLASTED

#### **BOX BEAM COLORS & SPECIES**



#### **BOX BEAM COLORS & SPECIES**





# \*DINGEWOOD \* AWESOMENESS BY THE BOARD FOOT

PH: 801. 427. 4450

EMAIL: Sales.Dingewood@ gmail.com

MAILING: 1343 S. 1110 W. Orem, UT 84058