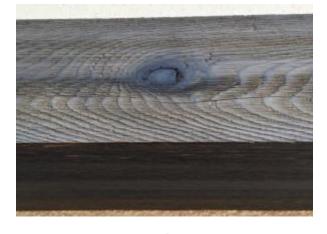

## **BOX BEAM ORDERING INFORMATION**

- LEAD TIMES: Limited wood species are available in stock. Most orders are run to order, inquire for lead time.
- QUANTITY: Custom order only, we do not stock box beams.
- SPECIES: Lumber comes in nearly any wood species.
- FINISHING: Factory finishes are available. Two application methods available:
  - S4S: Wood is run through a flood coat system and rack dried before being palletized.
  - Single Face: Color is applied using a spray application system, for a consistent and beautiful finish.
- EXTERIORS: Wood products may suitable for exterior use. Specify when ordering. Exterior woods are sealed with two coats of Exterior Waterproofer, with 6 year warranty.



# **TEXTURES**

## 1<sup>st</sup> Tier



PLAIN



**ROUGH SAWN** 



2<sup>nd</sup> Tier



WIRE BRUSHED



HAND HEWN



SAND BLASTED

#### **BOX BEAM COLORS & SPECIES**



#### **BOX BEAM COLORS & SPECIES**





# \*DINGEWOOD \* AWESOMENESS BY THE BOARD FOOT

PH: 801. 427. 4450

EMAIL: Sales.Dingewood@ gmail.com

MAILING: 1343 S. 1110 W. Orem, UT 84058