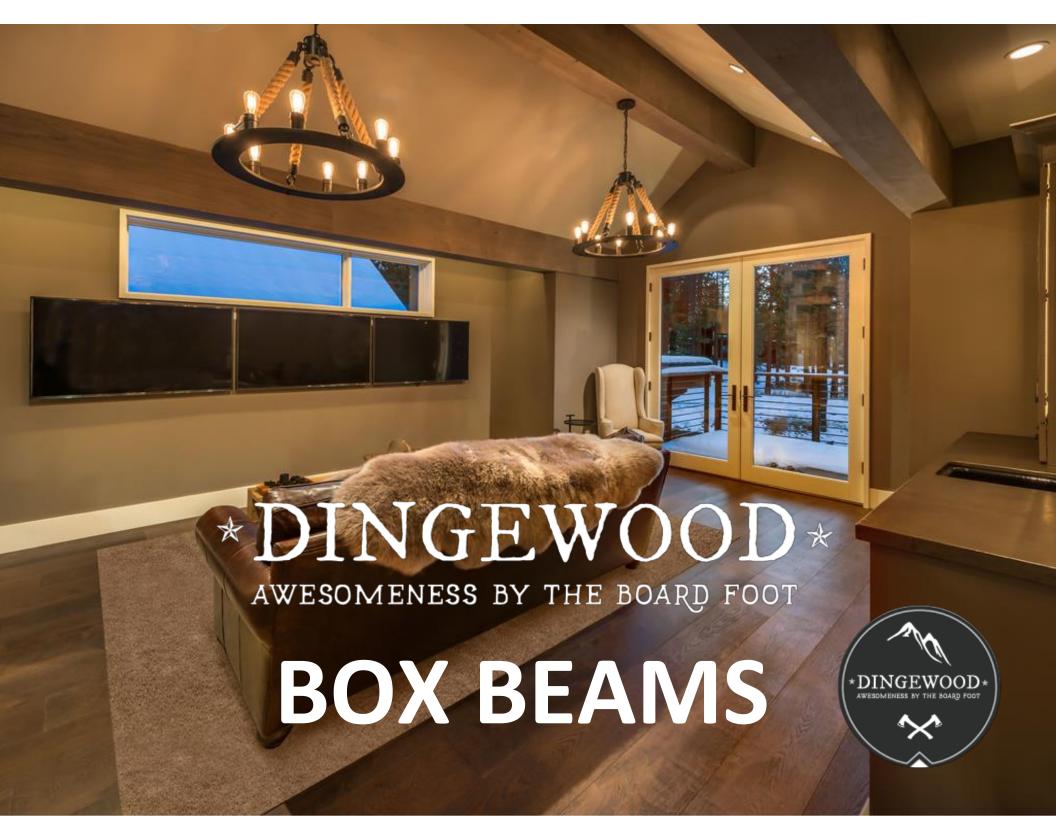

## **BOX BEAM INFORMATION**

DINGEWOOD box beams are stunningly beautiful and made from the highest quality materials. Our colors are unlike anything else on the market, replicating the look of authentic barnwood!

Wood and factory finishes are of such quality to be suitable for commercial and residential spaces. Numerous styles are available and can fit any space stylistically. Our high standards and workmanship ensure complete client satisfaction.