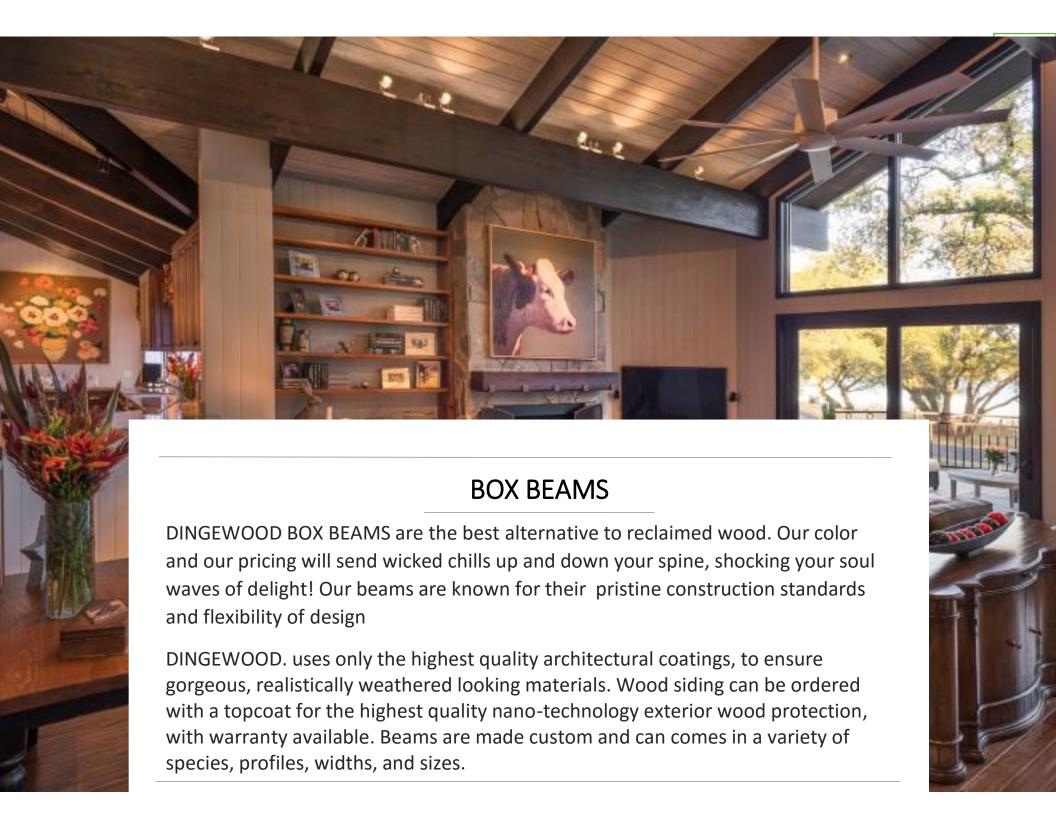

## **BOX BEAM INFORMATION**

DINGEWOOD box beams are stunningly beautiful and made from the highest quality materials. Our colors are unlike anything else on the market, replicating the look of authentic barnwood!

Wood can come in a WIDE range wood species, so you can get the perfect wood for your project. Not only that, prefabricated, weathered wood comes with unlimited supply and at a price you can afford!

- Beams can be provided in nearly any wood species.
- Exterior species can be waterproofed in our mill.

Wood and factory finishes are of such quality to be suitable for commercial and residential spaces. Numerous styles are available and can fit any space stylistically. Our high standards and workmanship ensure complete client satisfaction.