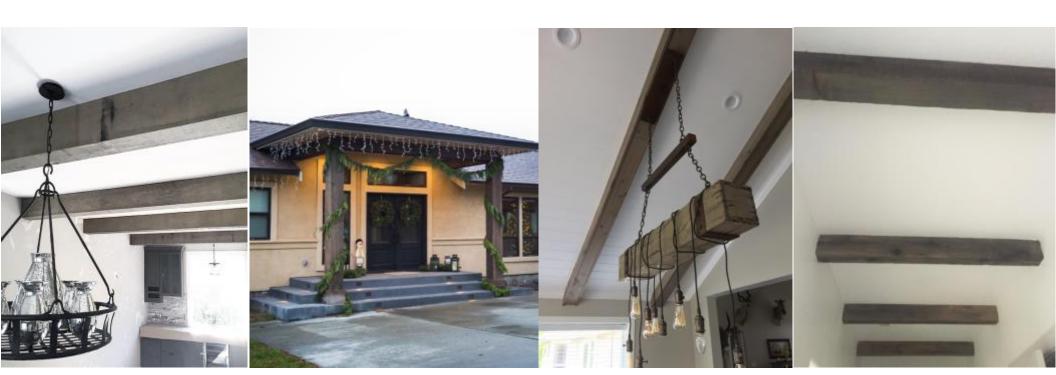

## **BOX BEAM INFORMATION**

DINGEWOOD box beams are stunningly beautiful and made from the highest quality materials. Our colors are unlike anything else on the market, replicating the look of authentic barnwood!

Wood can come in a WIDE range wood species, so you can get the perfect wood for your project. Not only that, prefabricated, weathered wood comes with unlimited supply and at a price you can afford!

- Beams can be provided in nearly any wood species.
- Exterior species can be waterproofed in our mill.

Wood and factory finishes are of such quality to be suitable for commercial and residential spaces. Numerous styles are available and can fit any space stylistically. Our high standards and workmanship ensure complete client satisfaction.