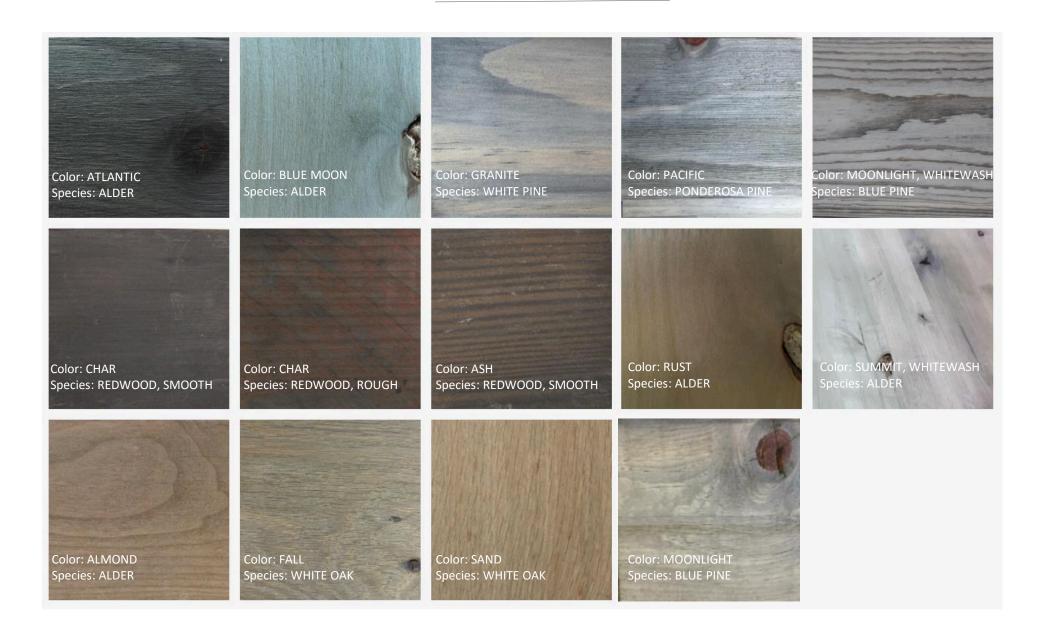

order, inquire for lead time.
- QUANTITY: Custom order only, we do not stock box beams.
- SPECIES: Lumber comes in nearly any wood species.
- FINISHING: Factory finishes are available. Two application methods available:
  - S4S: Wood is run through a flood coat system and rack dried before being palletized.
  - Single Face: Color is applied using a spray application system, for a consistent and beautiful finish.
- EXTERIORS: Wood products may suitable for exterior use. Specify when ordering. Exterior woods are sealed with two coats of Exterior Waterproofer, with 6 year warranty.



# **TEXTURES**

## 1<sup>st</sup> Tier



PLAIN



**ROUGH SAWN** 



2<sup>nd</sup> Tier



WIRE BRUSHED



HAND HEWN



SAND BLASTED

#### **BOX BEAM COLORS & SPECIES**



#### **BOX BEAM COLORS & SPECIES**





# \*DINGEWOOD \* AWESOMENESS BY THE BOARD FOOT

PH: 801. 427. 4450

EMAIL: Sales.Dingewood@ gmail.com

MAILING: 1343 S. 1110 W. Orem, UT 84058