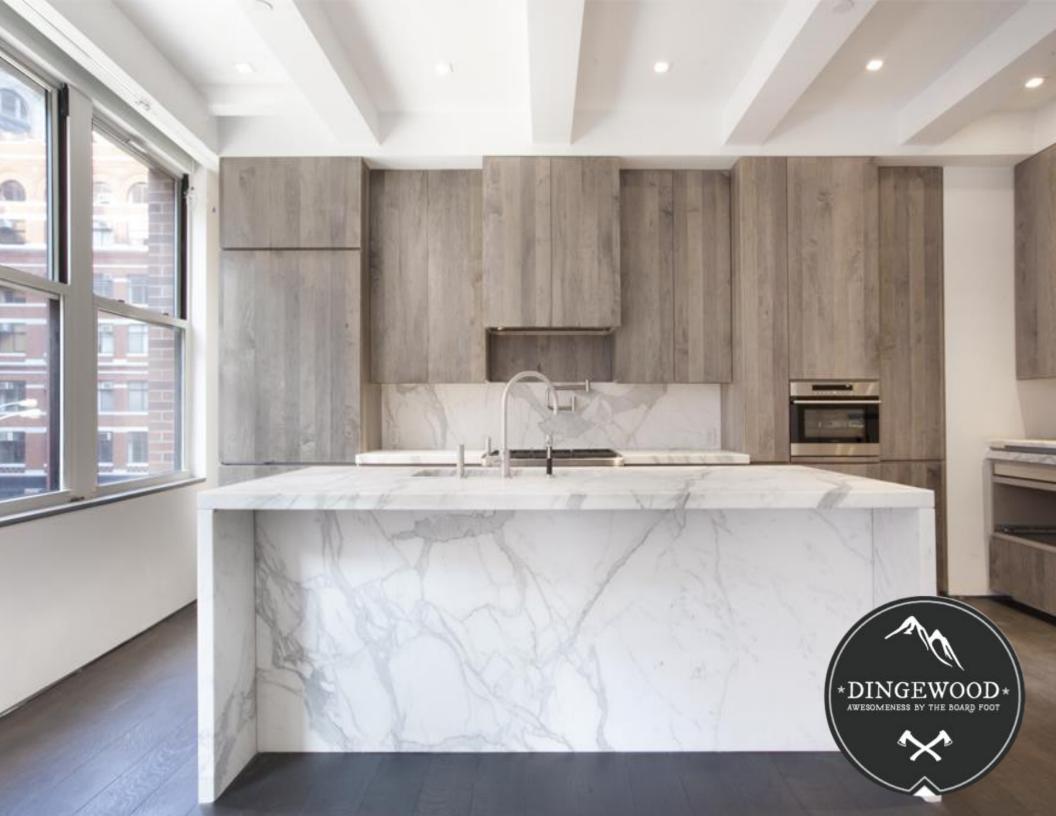

### CABINETRY EXAMPLES

Cabinet Style: CASCADE Color: GUNMETAL Wood Species: Quarter Sawn, WHITE OAK

Cabinet Style: SUMMIT Color: OLD SILVER Wood Species: KNOTTY ALDER Style: APEX Color: RIVERROCK Wood Species: MAPLE