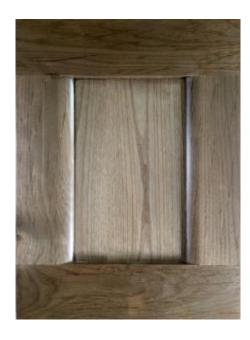

### CABINETRY EXAMPLES

Cabinet Style: CASCADE Color: GUNMETAL Wood Species: Quarter Sawn, WHITE OAK

Cabinet Style: SUMMIT Color: OLD SILVER Wood Species: KNOTTY ALDER Style: APEX Color: RIVERROCK Wood Species: MAPLE