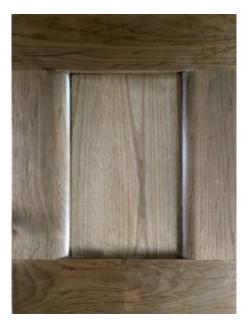

### CABINETRY EXAMPLES

Cabinet Style: CASCADE Color: GUNMETAL Wood Species: Quarter Sawn, WHITE OAK

Cabinet Style: SUMMIT Color: OLD SILVER Wood Species: KNOTTY ALDER Style: APEX Color: RIVERROCK Wood Species: MAPLE