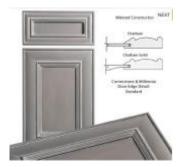

ready to be mounted. Custom door styles are available for special order.







# CABINETRY EXAMPLES



Cabinet Style: ATLAS Color: OLD SILVER Wood Species: ALDER







Cabinet Style: CASCADE Color: BARK Wood Species: Rip Sawn, CHERRY

### CABINETRY EXAMPLES



Cabinet Style: CASCADE Color: GUNMETAL Wood Species: Quarter Sawn, WHITE OAK





Cabinet Style: SUMMIT Color: OLD SILVER Wood Species: KNOTTY ALDER Style: APEX Color: RIVERROCK Wood Species: MAPLE

### CABINETRY EXAMPLES







Cabinet Style: CASCADE Color: GUNMETAL Wood Species: Quarter Sawn, WHITE OAK

Cabinet Style: SUMMIT Color: OLD SILVER Wood Species: KNOTTY ALDER Style: APEX Color: RIVERROCK Wood Species: MAPLE



### **CABINET PROFILES**



BRENTWOOD



GETTYSBURG



BRENTWOOD



DUET



FALMOUTH



MONTICELLO



FAIRFAX



CATHAM



PRINCETON



SHAKER



COPENHAGEN

#### **CABINET COLORS & SPECIES**



### CABINET COLORS & SPECIES





### PH: 801. 427. 4450

EMAIL: <u>Sales.Dingewood@gmail.com</u>

MAILING: 1343 S 1110 W, Orem UT 84058