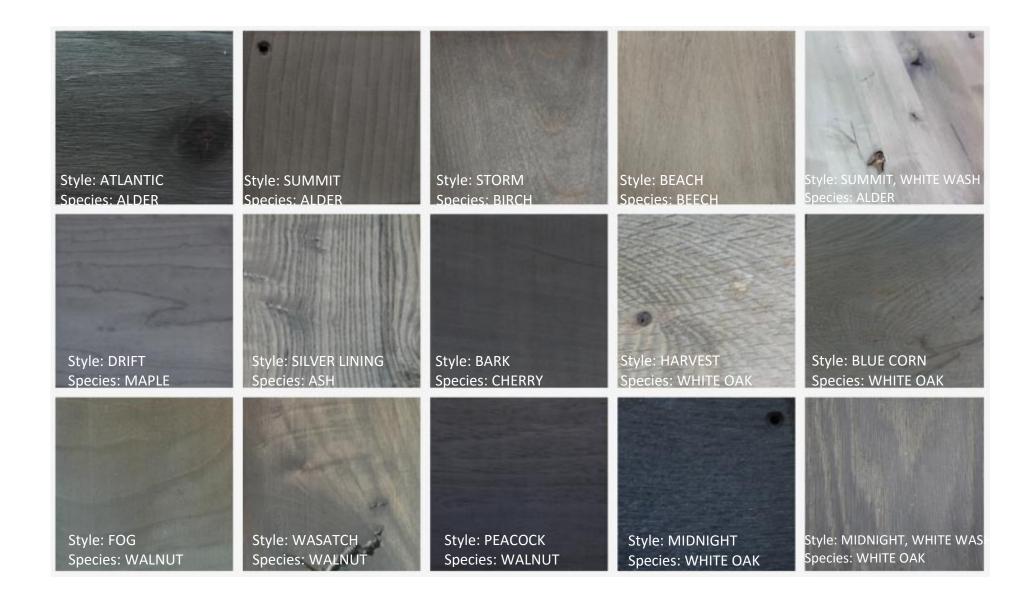

CABINETRY EXAMPLES



Cabinet Style: ATLAS Color: OLD SILVER Wood Species: ALDER







Cabinet Style: CASCADE Color: BARK Wood Species: Rip Sawn, CHERRY

### CABINETRY EXAMPLES



Cabinet Style: CASCADE Color: GUNMETAL Wood Species: Quarter Sawn, WHITE OAK





Cabinet Style: SUMMIT Color: OLD SILVER Wood Species: KNOTTY ALDER Style: APEX Color: RIVERROCK Wood Species: MAPLE

### CABINETRY EXAMPLES







Cabinet Style: CASCADE Color: GUNMETAL Wood Species: Quarter Sawn, WHITE OAK

Cabinet Style: SUMMIT Color: OLD SILVER Wood Species: KNOTTY ALDER Style: APEX Color: RIVERROCK Wood Species: MAPLE



### **CABINET PROFILES**



BRENTWOOD



GETTYSBURG



BRENTWOOD



DUET



FALMOUTH



MONTICELLO



FAIRFAX



CATHAM



PRINCETON



SHAKER



COPENHAGEN

#### **CABINET COLORS & SPECIES**



### CABINET COLORS & SPECIES





### PH: 801. 427. 4450

EMAIL: <u>Sales.Dingewood@gmail.com</u>

MAILING: 1343 S 1110 W, Orem UT 84058