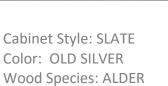

# CABINETRY EXAMPLES

Cabinet Style: ATLAS Color: OLD SILVER Wood Species: ALDER

Cabinet Style: CASCADE Color: BARK Wood Species: Rip Sawn, CHERRY