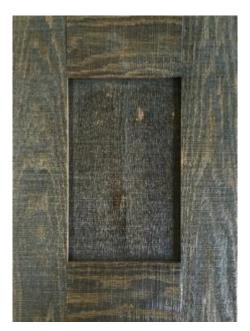

### CABINETRY EXAMPLES

Cabinet Style: CASCADE Color: GUNMETAL Wood Species: Quarter Sawn, WHITE OAK

Cabinet Style: SUMMIT Color: OLD SILVER Wood Species: KNOTTY ALDER Style: APEX Color: RIVERROCK Wood Species: MAPLE