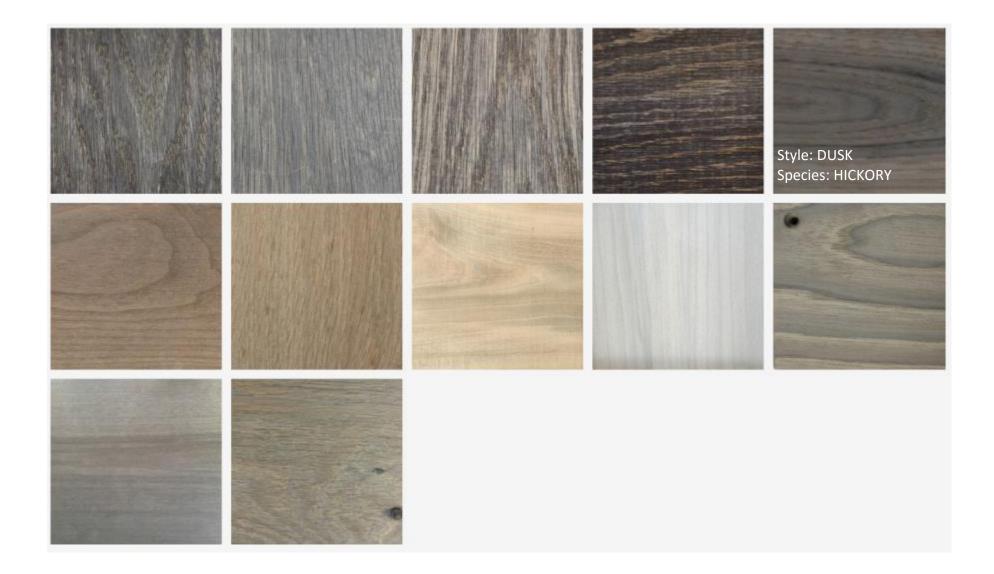

Cabinets are available in one inch thickness and come in a variety of hardwood species, including:

- Cherry
- Maple
- Alder
- Knotty Alder
- Hickory
- Beech
- White Oak
- Walnut

Cabinets are of such quality to be suitable for commercial and residential, flush and molded, spaces. Five standard door styles are available and can fit any space stylistically. Each door requires minimal work, ready to be mounted. Custom door styles are available for special order.

#### **CABINET COLORS & SPECIES**

### CABINET COLORS & SPECIES