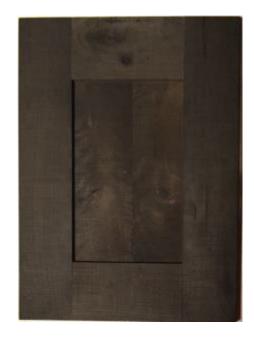

# CABINETRY EXAMPLES

Cabinet Style: ATLAS Color: OLD SILVER Wood Species: ALDER

Cabinet Style: CASCADE Color: BARK Wood Species: Rip Sawn, CHERRY