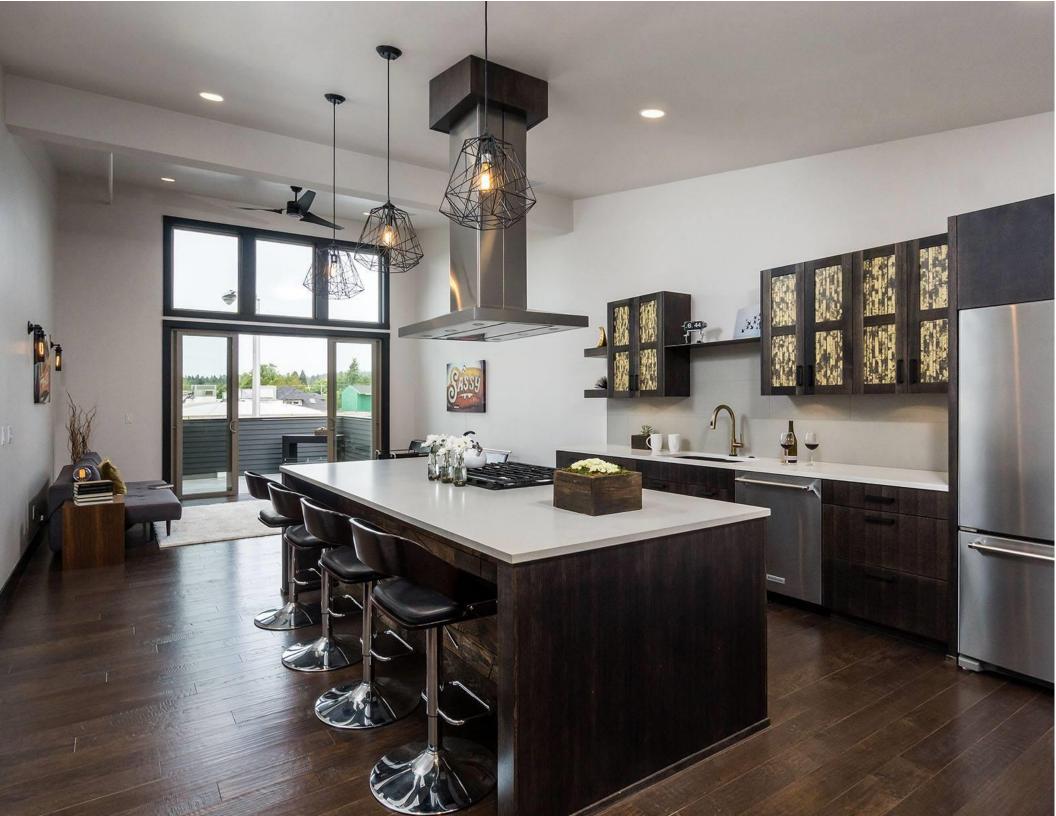

# CABINETRY

DINGEWOOD cabinetry is constructed with the highest quality standards in craftsmanship. Quality hardwood lumber is used to construct the bases, doors and drawer boxes. DINGE uses only the finest wood stain products available on the market today, ensuring gorgeous, realistically weathered cabinets.

# PREFABRICATED CABINETRY

DINGEWOOD cabinetry is known for its pristine construction standards and flexibility of design. Cabinets are constructed in state of the art facility and can be shipped throughout the nation.

Cabinets are available in one inch thickness and come in a variety of hardwood species, including:

- Cherry
- Maple
- Alder
- Knotty Alder
- Hickory
- Beech
- White Oak
- Walnut

Cabinets are of such quality to be suitable for commercial and residential, flush and molded, spaces. Five standard door styles are available and can fit any space stylistically. Each door requires minimal work, ready to be mounted. Custom door styles are available for special order.