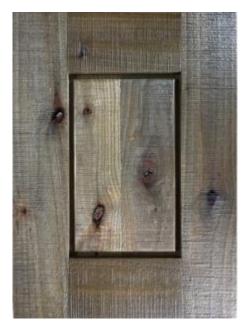

### CABINETRY EXAMPLES

Cabinet Style: CASCADE Color: GUNMETAL Wood Species: Quarter Sawn, WHITE OAK

Cabinet Style: SUMMIT Color: OLD SILVER Wood Species: KNOTTY ALDER Style: APEX Color: RIVERROCK Wood Species: MAPLE