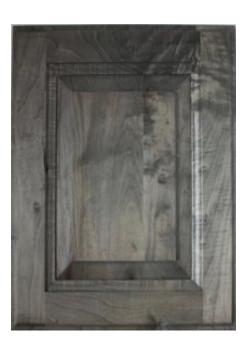

# CABINETRY EXAMPLES

Cabinet Style: ATLAS Color: OLD SILVER Wood Species: ALDER

Cabinet Style: CASCADE Color: BARK Wood Species: Rip Sawn, CHERRY