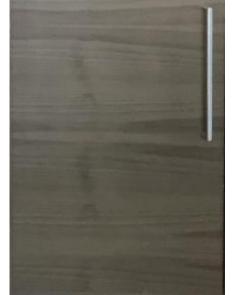

d urea formaldehyde.



# PREFABRICATED CABINETRY

DINGEWOOD cabinetry is known for its pristine construction standards and flexibility of design. Cabinets are constructed in state of the art facility and can be shipped throughout the nation.

Cabinets are available in one inch thickness and come in a variety of hardwood species, including:

- Cherry
- Maple
- Alder
- Knotty Alder
- Hickory
- Beech
- White Oak
- Walnut

Cabinets are of such quality to be suitable for commercial and residential, flush and molded, spaces. Five standard door styles are available and can fit any space stylistically. Each door requires minimal work, ready to be mounted. Custom door styles are available for special order.







# CABINETRY EXAMPLES



Cabinet Style: ATLAS Color: OLD SILVER Wood Species: ALDER







Cabinet Style: CASCADE Color: BARK Wood Species: Rip Sawn, CHERRY

### CABINETRY EXAMPLES



Cabinet Style: CASCADE Color: GUNMETAL Wood Species: Quarter Sawn, WHITE OAK





Cabinet Style: SUMMIT Color: OLD SILVER Wood Species: KNOTTY ALDER Style: APEX Color: RIVERROCK Wood Species: MAPLE

### CABINETRY EXAMPLES







Cabinet Style: CASCADE Color: GUNMETAL Wood Species: Quarter Sawn, WHITE OAK

Cabinet Style: SUMMIT Color: OLD SILVER Wood Species: KNOTTY ALDER Style: APEX Color: RIVERROCK Wood Species: MAPLE



### **CABINET PROFILES**



BRENTWOOD



GETTYSBURG



BRENTWOOD



DUET



FALMOUTH



MONTICELLO



FAIRFAX



CATHAM



PRINCETON



SHAKER



COPENHAGEN

#### **CABINET COLORS & SPECIES**



### CABINET COLORS & SPECIES





### PH: 801. 427. 4450

EMAIL: <u>Sales.Dingew