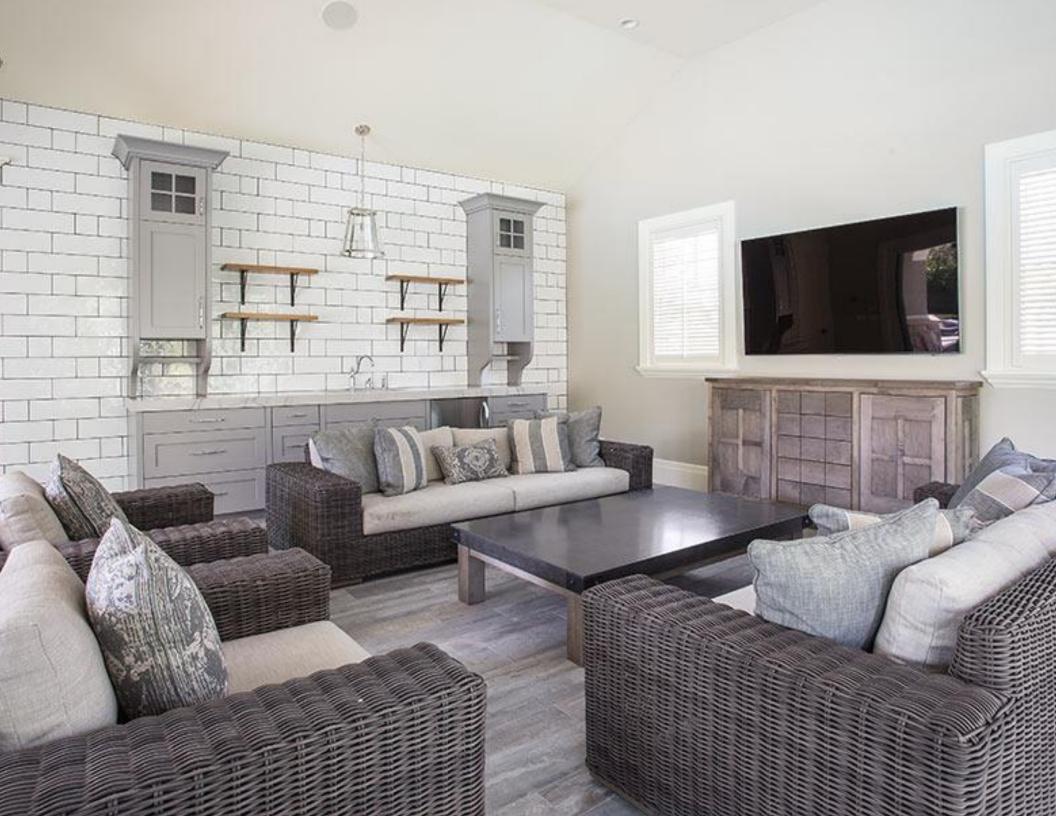

# CABINETRY

DINGEWOOD cabinetry is constructed with the highest quality standards in craftsmanship. Quality hardwood lumber is used to construct the bases, doors and drawer boxes. DINGE uses only the finest wood stain products available on the market today, ensuring gorgeous, realistically weathered cabinets.

# PREFABRICATED CABINETRY

DINGEWOOD cabinetry is known for its pristine construction standards and flexibility of design. Cabinets are constructed in state of the art facility and can be shipped throughout the nation.