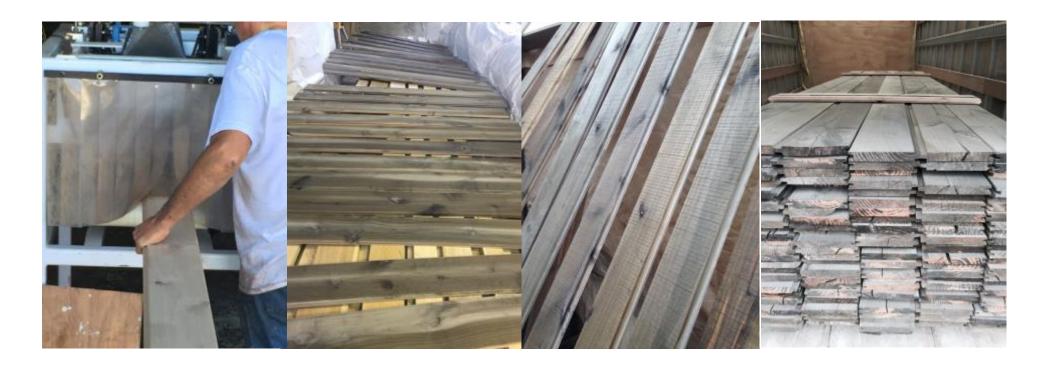

#### ORDERING INFORMATION

- Lumber comes in nearly any wood species. Color choices are found on our website or color sheet.
- Lumber orders are run to order, inquire for lead time.
- Orders can be placed by the square foot or pallet. (Smallest orders begin at a half pallet.)
- Factory finishes are available. We use two methods, depending on whether color needs S4S application of just faces.
  - S4S: Wood is run through a flood coat system and rack dried before being palletized.
  - Single Face: Color is applied using a spray application system, for a consistent and beautiful finish.

## **SPECIFICATIONS**

Widths: Typically, 4", 6", 8"

Lengths: Vary

Thickness: Solid wood only, starts at ½ "

Color Matching: Available

LEED credits available

Finishes: Raw Wood, or Factory Finishes Available

Made in America: Milled and coated in USA mills