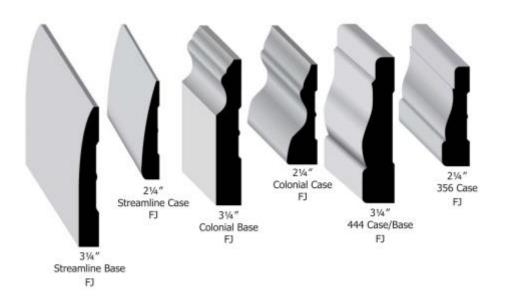

on process affords us the ability to price our moldings competitively while delivering the highest quality moldings and services in the market. In addition to our collection of architecture-grade moldings, we have access to an extensive inventory of more than 100 different species of domestic and exotic lumber through

#### PREFABRICATED MOLDINGS

DINGEWOOD MOLDINGS are known for their pristine construction and flexibility of design. Moldings are constructed in state of the art facility and can be shipped throughout the nation.

Moldings are available in a variety of hardwood species, including:

- Alder
- Knotty Alder
- Cherry
- Pine
- Poplar
- Birch

All doors are finished with earth friendly products and can be shipped anywhere in the country.







4

### **MOLDING**

MOLDING PG 1:2



31/4" 31/4" 314" 31/4" 301 Case 303 Case 304 Case 306 Case MDF/KA MDF/KA MDF/KA MDF/KA 5%" 534" 534" 534" 303 Base 304 Base 306 Base 301 Base MDF/KA MDF/KA MDF/KA MDF/KA

### TRADITIONAL CASE & BASE

CUSTOM CASE & BASE





### **MOLDING**

MOLDING PG 2:2



#### **MOLDING COLORS & SPECIES**





# **DINGEWOOD**

PH: 801. 427. 4450

**EMAIL:** <u>Sales.Dingewood@gmail.com</u>

MAILING: 1343 S 1110 W, Orem UT 84058