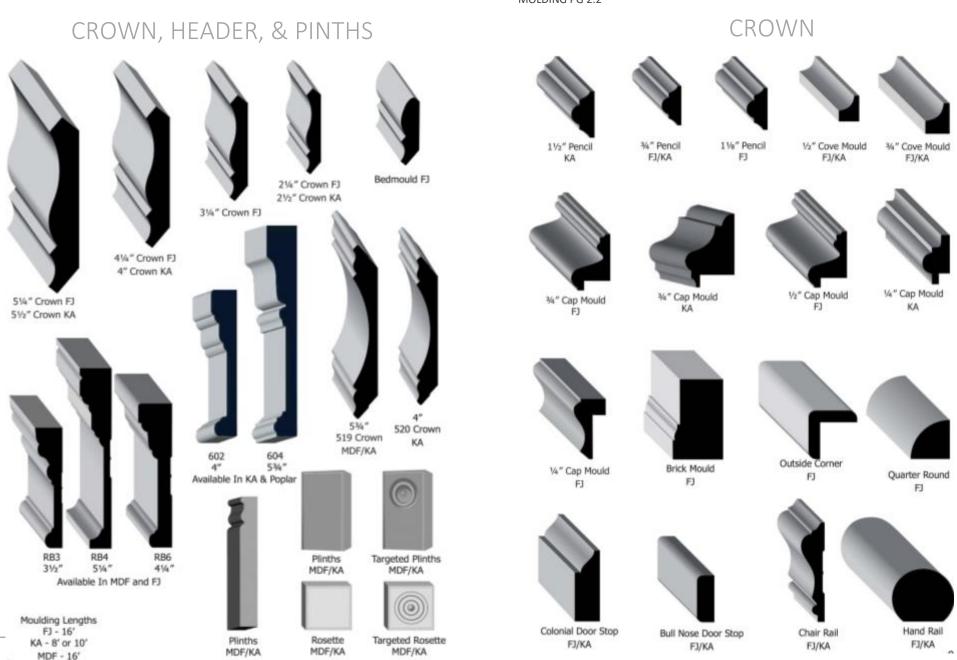

100 different species of domestic and exotic lumber through

#### PREFABRICATED MOLDINGS

DINGEWOOD MOLDINGS are known for their pristine construction and flexibility of design. Moldings are constructed in state of the art facility and can be shipped throughout the nation.

Moldings are available in a variety of hardwood species, including:

- Alder
- Knotty Alder
- Cherry
- Pine
- Poplar
- Birch

All doors are finished with earth friendly products and can be shipped anywhere in the country.







4

### **MOLDING**

MOLDING PG 1:2



31/4" 31/4" 314" 31/4" 301 Case 303 Case 304 Case 306 Case MDF/KA MDF/KA MDF/KA MDF/KA 5%" 534" 534" 534" 303 Base 304 Base 306 Base 301 Base MDF/KA MDF/KA MDF/KA MDF/KA

### TRADITIONAL CASE & BASE

CUSTOM CASE & BASE





### **MOLDING**

MOLDING PG 2:2



#### **MOLDING COLORS & SPECIES**





# **DINGEWOOD**

PH: 801. 427. 4450

**EMAIL:** <u>Sales.Dingewood@gmail.com</u>

MAILING: 1343 S 1110 W, Orem UT 84058