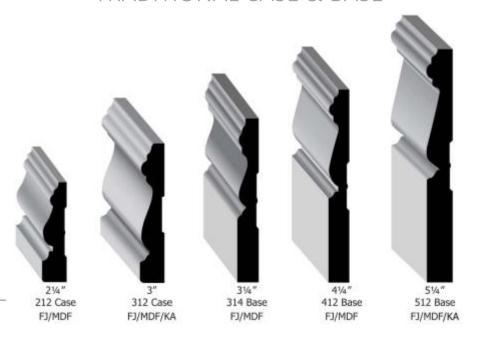

o an extensive inventory of more than 100 different species of domestic and exotic lumber through

#### PREFABRICATED MOLDINGS

DINGEWOOD MOLDINGS are known for their pristine construction and flexibility of design. Moldings are constructed in state of the art facility and can be shipped throughout the nation.

Moldings are available in a variety of hardwood species, including:

- Alder
- Knotty Alder
- Cherry
- Pine
- Poplar
- Birch

All doors are finished with earth friendly products and can be shipped anywhere in the country.







4

### **MOLDING**

MOLDING PG 1:2



31/4" 31/4" 314" 31/4" 301 Case 303 Case 304 Case 306 Case MDF/KA MDF/KA MDF/KA MDF/KA 5%" 534" 534" 534" 303 Base 304 Base 306 Base 301 Base MDF/KA MDF/KA MDF/KA MDF/KA

### TRADITIONAL CASE & BASE

CUSTOM CASE & BASE





### **MOLDING**

MOLDING PG 2:2



#### **MOLDING COLORS & SPECIES**





# **DINGEWOOD**

PH: 801. 427. 4450

**EMAIL:** <u>Sales.Dingewood@gmail.com</u>

MAILING: 1343 S 1110 W, Orem UT 84058