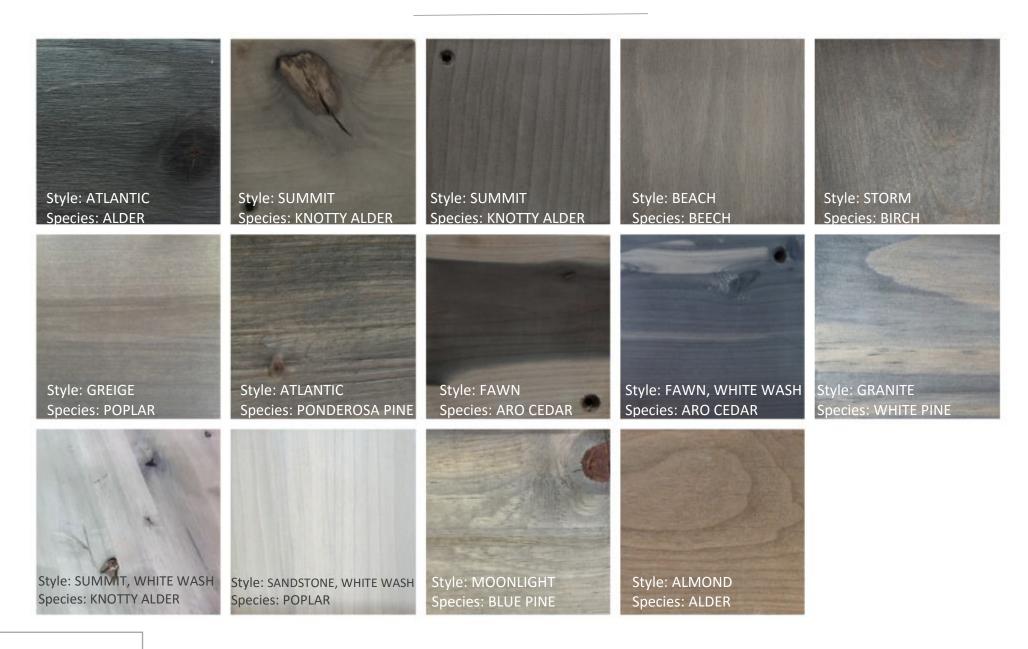

d exotic lumber through

#### PREFABRICATED MOLDINGS

DINGEWOOD MOLDINGS are known for their pristine construction and flexibility of design. Moldings are constructed in state of the art facility and can be shipped throughout the nation.

Moldings are available in a variety of hardwood species, including:

- Alder
- Knotty Alder
- Cherry
- Pine
- Poplar
- Birch

All doors are finished with earth friendly products and can be shipped anywhere in the country.







4

### **MOLDING**

MOLDING PG 1:2



31/4" 31/4" 314" 31/4" 301 Case 303 Case 304 Case 306 Case MDF/KA MDF/KA MDF/KA MDF/KA 5%" 534" 534" 534" 303 Base 304 Base 306 Base 301 Base MDF/KA MDF/KA MDF/KA MDF/KA

### TRADITIONAL CASE & BASE

CUSTOM CASE & BASE





### **MOLDING**

MOLDING PG 2:2



#### **MOLDING COLORS & SPECIES**





# **DINGEWOOD**

PH: 801. 427. 4450

**EMAIL:** <u>Sales.Dingewood@gmail.com</u>

MAILING: 1343 S 1110 W, Orem UT 84058