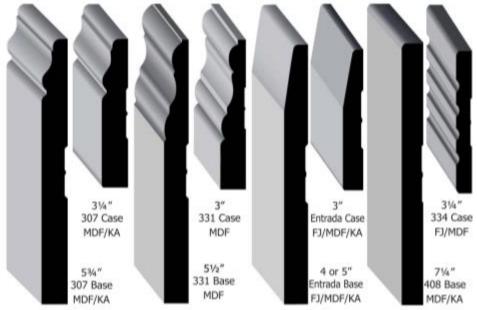

### **MOLDING**

MOLDING PG 1:2

31/4" 31/4" 314" 31/4" 301 Case 303 Case 304 Case 306 Case MDF/KA MDF/KA MDF/KA MDF/KA 5%" 534" 534" 534" 303 Base 304 Base 306 Base 301 Base MDF/KA MDF/KA MDF/KA MDF/KA